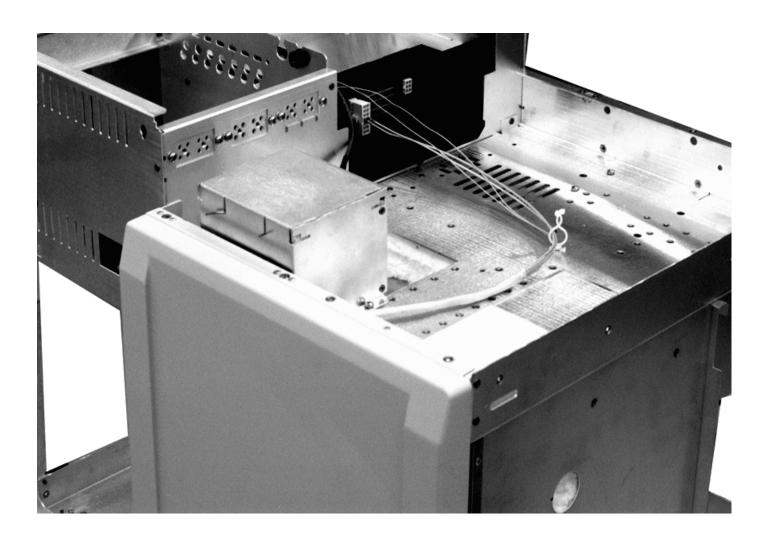

## TCD PWA INSTALLATION

NOTE: POSITION & ROUTING OF CABLE AND TIES NOT NESS. AS SHOWN. DRESS CABLE W/ QTY. NEEDED USING AVAILABLE SPACE.

22-300001-00 CLAMP, CABLE, STANDOFF

PREPARED BY: MICHAEL HARRAL

REVISED BY: HCP