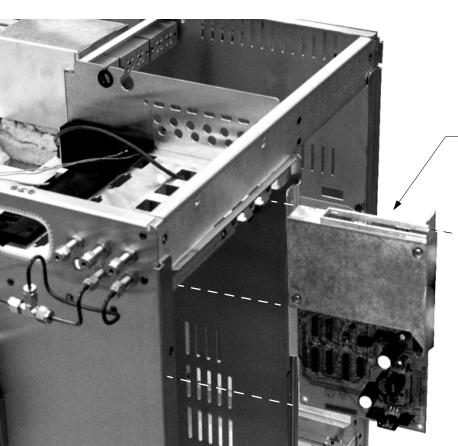

## TCD PWA INSTALLATION

NOTE: POSITION & ROUTING OF CABLE AND TIES NOT NESS. AS SHOWN. DRESS CABLE W/ QTY. NEEDED USING AVAILABLE SPACE.

22-300001-00 CLAMP, CABLE, STANDOFF

PREPARED BY: MICHAEL HARRAL

REVISED BY: HCP

CONTROL: INDUSTRIAL ENGINEERING | REV. DATE: 8/20/97

**SHOWN**