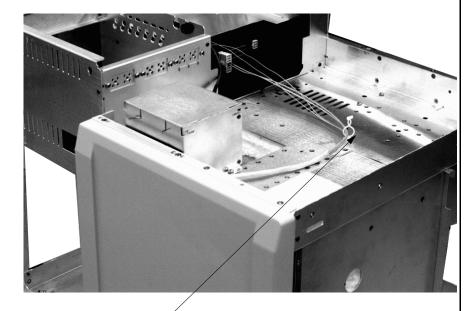

## TCD PWA INSTALLATION

NOTE: POSITION & ROUTING OF CABLE AND TIES NOT NESS. AS SHOWN. DRESS CABLE W/ QTY. NEEDED USING AVAILABLE SPACE.

22-300001-00 CLAMP, CABLE, STANDOFF

PREPARED BY: MICHAEL HARRAL

REVISED BY: HCP